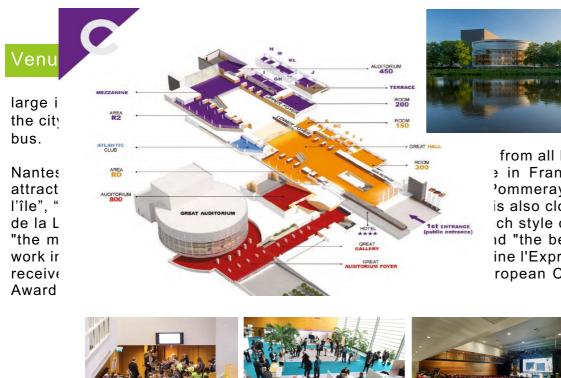

# 350 academic and industrial attendees coming from all the world

from all European countries. in France) and is also an 'ommeray", "les machines de is also close to the "chateaux ich style of life. Presented as id "the best city in France to ine l'Express in 2017, Nantes ropean Capital of Innovation

<u>s.com/</u>), a

e heart of

by shuttle